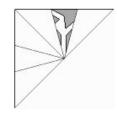

## Paper Snowflake Instructions

1. Cut out the square.

2. Fold the square diagonally in half to make a triangle.

3. Fold the triangle in half to make a smaller triangle.

**4.** Fold the left section of the triangle towards the back.

**5**. Fold the right section of the triangle towards the back as well.

6. Cut away the gray area.

7. Carefully unfold the paper to reveal the snowflake.

Want more snowflake designs? Check out these:

- 1. <a href="https://www.firstp">https://www.firstp</a>
  <a href="mailto:alette.com/printab">alette.com/printab</a>
  <a href="le/snowflake.html">le/snowflake.html</a>
- 2. <a href="https://www.thebe">https://www.thebe</a>
  <a href="stideasforkids.co">stideasforkids.co</a>
  <a href="mailto:m/snowflake-temp">m/snowflake-temp</a>
  <a href="lates/">lates/</a>