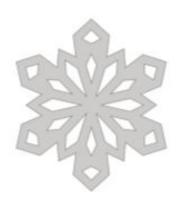

**5**. Fold the right section of the triangle towards the back as well.

6. Cut away the gray area.

7. Carefully unfold the paper to reveal the snowflake.

Want more snowflake designs? Check out these:

- 1. <a href="https://www.firstp">https://www.firstp</a>
  <a href="mailto:alette.com/printab">alette.com/printab</a>
  <a href="le/snowflake.html">le/snowflake.html</a>
- 2. <a href="https://www.thebe">https://www.thebe</a>
  <a href="stideasforkids.co">stideasforkids.co</a>
  <a href="mailto:m/snowflake-temp">m/snowflake-temp</a>
  <a href="lates/">lates/</a>