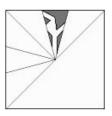

## Paper Snowflake Instructions

1. Cut out the square.

2. Fold the square diagonally in half to make a triangle.

3. Fold the triangle in half to make a smaller triangle.

**4.** Fold the left section of the triangle towards the back.

**5**. Fold the right section of the triangle towards the back as well.

6. Cut away the gray area.

7. Carefully unfold the paper to reveal the snowflake.

Want more snowflake designs? Check out these:

- 1. <a href="https://www.firstp">https://www.firstp</a>
  <a href="mailto:alette.com/printab">alette.com/printab</a>
  <a href="le/snowflake.html">le/snowflake.html</a>
- 2. <a href="https://www.thebe">https://www.thebe</a>
  <a href="stideasforkids.co">stideasforkids.co</a>
  <a href="mailto:m/snowflake-temp">m/snowflake-temp</a>
  <a href="lates/">lates/</a>