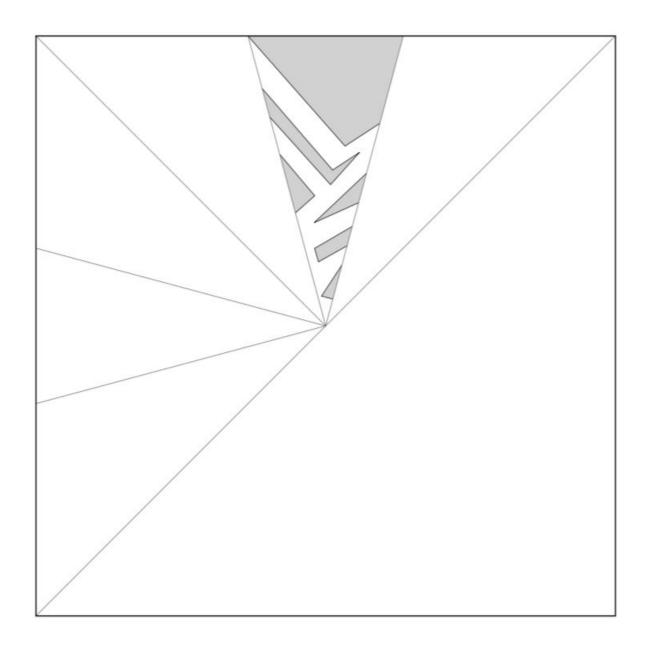

## Paper Snowflake Instructions

1. Cut out the square.

2. Fold the square diagonally in half to make a triangle.

3. Fold the triangle in half to make a smaller triangle.

**4.** Fold the left section of the triangle towards the back.

**5**. Fold the right section of the triangle towards the back as well.

6. Cut away the gray area.

7. Carefully unfold the paper to reveal the snowflake.

Want more snowflake designs? Check out these:

- 1. <a href="https://www.firstp">https://www.firstp</a>
  <a href="mailto:alette.com/printab">alette.com/printab</a>
  <a href="le/snowflake.html">le/snowflake.html</a>
- 2. <a href="https://www.thebe">https://www.thebe</a>
  <a href="stideasforkids.co">stideasforkids.co</a>
  <a href="mailto:m/snowflake-temp">m/snowflake-temp</a>
  <a href="lates/">lates/</a>