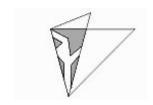

## Paper Snowflake Instructions

1. Cut out the square.

2. Fold the square diagonally in half to make a triangle.

3. Fold the triangle in half to make a smaller triangle.

**4.** Fold the left section of the triangle towards the back.

**5**. Fold the right section of the triangle towards the back as well.

6. Cut away the gray area.

7. Carefully unfold the paper to reveal the snowflake.

Want more snowflake designs? Check out these:

- 1. <a href="https://www.firstp">https://www.firstp</a>
  <a href="mailto:alette.com/printab">alette.com/printab</a>
  <a href="le/snowflake.html">le/snowflake.html</a>
- 2. <a href="https://www.thebe">https://www.thebe</a>
  <a href="stideasforkids.co">stideasforkids.co</a>
  <a href="mailto:m/snowflake-temp">m/snowflake-temp</a>
  <a href="lates/">lates/</a>