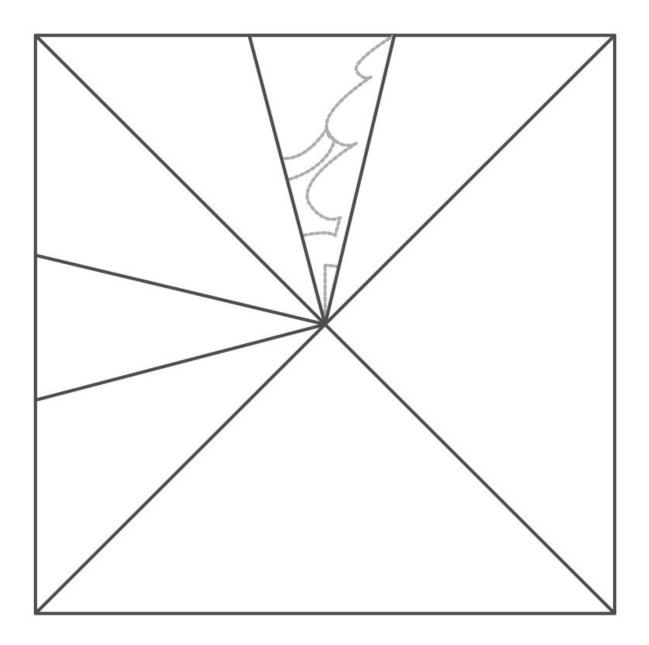

## Paper Snowflake Instructions

1. Cut out the square.

2. Fold the square diagonally in half to make a triangle.

3. Fold the triangle in half to make a smaller triangle.

**4.** Fold the left section of the triangle towards the back.

**5**. Fold the right section of the triangle towards the back as well.

6. Cut away the gray area.

7. Carefully unfold the paper to reveal the snowflake.

Want more snowflake designs? Check out these:

- 1. <a href="https://www.firstp">https://www.firstp</a>
  <a href="mailto:alette.com/printab">alette.com/printab</a>
  <a href="le/snowflake.html">le/snowflake.html</a>
- 2. <a href="https://www.thebe">https://www.thebe</a>
  <a href="stideasforkids.co">stideasforkids.co</a>
  <a href="mailto:m/snowflake-temp">m/snowflake-temp</a>
  <a href="lates/">lates/</a>