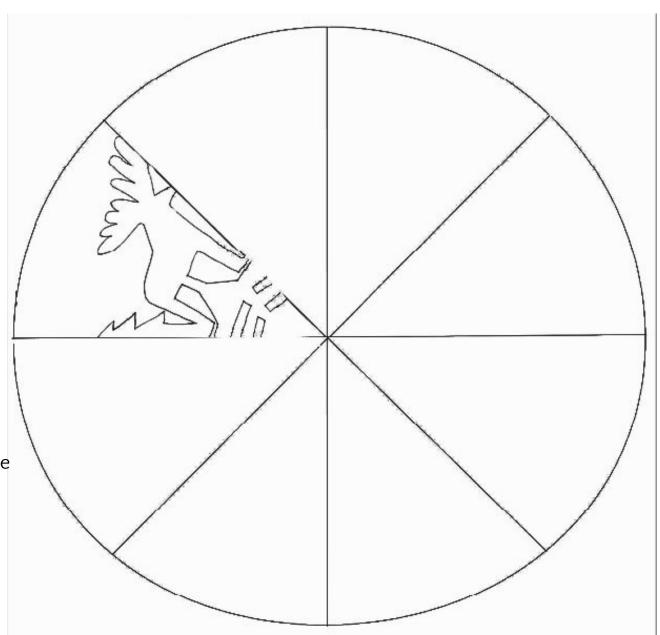

Tip: This design follows a simpler folding pattern. Just fold in half three times to get to the snowman design, then cut!

Tip: This design follows a simpler folding pattern. Just fold in half three times to get to the moose design, then cut!