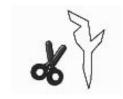

**5**. Fold the right section of the triangle towards the back as well.

6. Cut away the gray area.

7. Carefully unfold the paper to reveal the snowflake.

Want more snowflake designs? Check out these:

- 1. <a href="https://www.firstp">https://www.firstp</a>
  <a href="mailto:alette.com/printab">alette.com/printab</a>
  <a href="le/snowflake.html">le/snowflake.html</a>
- 2. <a href="https://www.thebe">https://www.thebe</a>
  <a href="stideasforkids.co">stideasforkids.co</a>
  <a href="mailto:m/snowflake-temp">m/snowflake-temp</a>
  <a href="lates/">lates/</a>