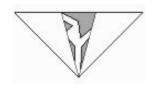

## Paper Snowflake Instructions

1. Cut out the square.

2. Fold the square diagonally in half to make a triangle.

3. Fold the triangle in half to make a smaller triangle.

**4.** Fold the left section of the triangle towards the back.

**5**. Fold the right section of the triangle towards the back as well.

6. Cut away the gray area.

7. Carefully unfold the paper to reveal the snowflake.

Want more snowflake designs? Check out these:

- 1. <a href="https://www.firstp">https://www.firstp</a>
  <a href="mailto:alette.com/printab">alette.com/printab</a>
  <a href="le/snowflake.html">le/snowflake.html</a>
- 2. <a href="https://www.thebe">https://www.thebe</a>
  <a href="stideasforkids.co">stideasforkids.co</a>
  <a href="mailto:m/snowflake-temp">m/snowflake-temp</a>
  <a href="lates/">lates/</a>