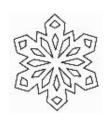

**5**. Fold the right section of the triangle towards the back as well.

6. Cut away the gray area.

7. Carefully unfold the paper to reveal the snowflake.

Want more snowflake designs? Check out these:

- 1. <a href="https://www.firstp">https://www.firstp</a>
  <a href="mailto:alette.com/printab">alette.com/printab</a>
  <a href="le/snowflake.html">le/snowflake.html</a>
- 2. <a href="https://www.thebe">https://www.thebe</a>
  <a href="stideasforkids.co">stideasforkids.co</a>
  <a href="mailto:m/snowflake-temp">m/snowflake-temp</a>
  <a href="lates/">lates/</a>