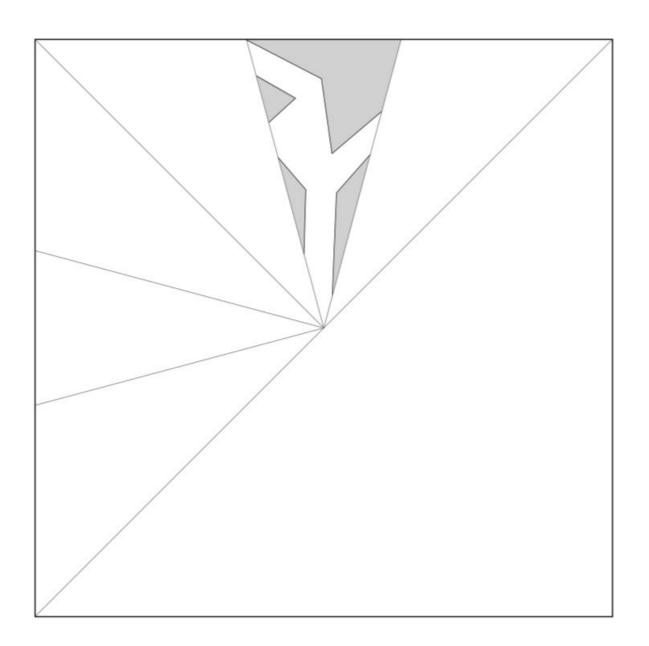

## Paper Snowflake Instructions

1. Cut out the square.

2. Fold the square diagonally in half to make a triangle.

3. Fold the triangle in half to make a smaller triangle.

**4.** Fold the left section of the triangle towards the back.

**5**. Fold the right section of the triangle towards the back as well.

6. Cut away the gray area.

7. Carefully unfold the paper to reveal the snowflake.

Want more snowflake designs? Check out these:

- 1. <a href="https://www.firstp">https://www.firstp</a>
  <a href="mailto:alette.com/printab">alette.com/printab</a>
  <a href="le/snowflake.html">le/snowflake.html</a>
- 2. <a href="https://www.thebe">https://www.thebe</a>
  <a href="stideasforkids.co">stideasforkids.co</a>
  <a href="mailto:m/snowflake-temp">m/snowflake-temp</a>
  <a href="lates/">lates/</a>