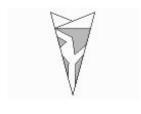

## Paper Snowflake Instructions

1. Cut out the square.

2. Fold the square diagonally in half to make a triangle.

3. Fold the triangle in half to make a smaller triangle.

**4.** Fold the left section of the triangle towards the back.

**5**. Fold the right section of the triangle towards the back as well.

6. Cut away the gray area.

7. Carefully unfold the paper to reveal the snowflake.

Want more snowflake designs? Check out these:

- 1. <a href="https://www.firstp">https://www.firstp</a>
  <a href="mailto:alette.com/printab">alette.com/printab</a>
  <a href="le/snowflake.html">le/snowflake.html</a>
- 2. <a href="https://www.thebe">https://www.thebe</a>
  <a href="stideasforkids.co">stideasforkids.co</a>
  <a href="mailto:m/snowflake-temp">m/snowflake-temp</a>
  <a href="lates/">lates/</a>