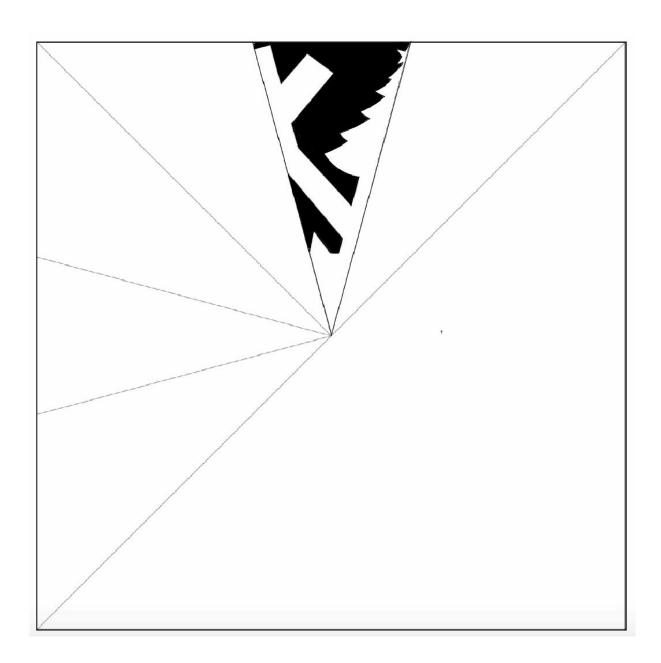

## Paper Snowflake Instructions

1. Cut out the square.

2. Fold the square diagonally in half to make a triangle.

3. Fold the triangle in half to make a smaller triangle.

**4.** Fold the left section of the triangle towards the back.

**5**. Fold the right section of the triangle towards the back as well.

6. Cut away the gray area.

7. Carefully unfold the paper to reveal the snowflake.

Want more snowflake designs? Check out these:

- 1. <a href="https://www.firstp">https://www.firstp</a>
  <a href="mailto:alette.com/printab">alette.com/printab</a>
  <a href="le/snowflake.html">le/snowflake.html</a>
- 2. <a href="https://www.thebe">https://www.thebe</a>
  <a href="stideasforkids.co">stideasforkids.co</a>
  <a href="mailto:m/snowflake-temp">m/snowflake-temp</a>
  <a href="lates/">lates/</a>