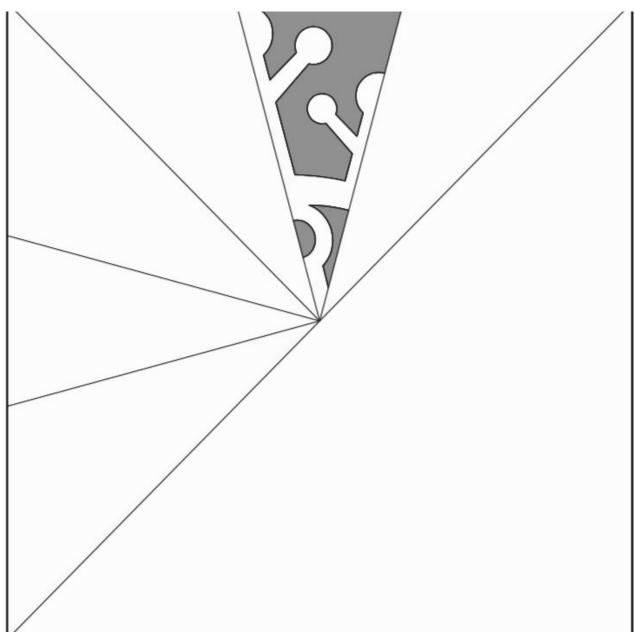

**5**. Fold the right section of the triangle towards the back as well.

6. Cut away the gray area.

7. Carefully unfold the paper to reveal the snowflake.

Want more snowflake designs? Check out these:

- 1. <a href="https://www.firstp">https://www.firstp</a>
  <a href="mailto:alette.com/printab">alette.com/printab</a>
  <a href="le/snowflake.html">le/snowflake.html</a>
- 2. <a href="https://www.thebe">https://www.thebe</a>
  <a href="stideasforkids.co">stideasforkids.co</a>
  <a href="mailto:m/snowflake-temp">m/snowflake-temp</a>
  <a href="lates/">lates/</a>