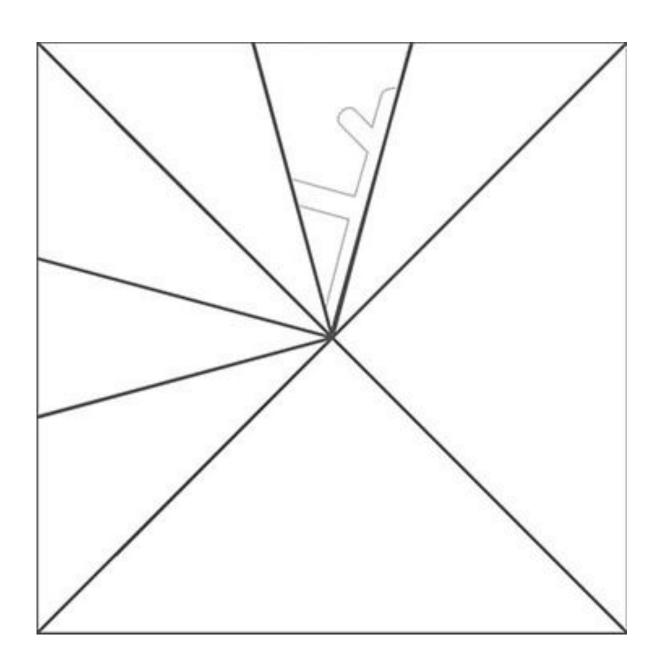

## Paper Snowflake Instructions

1. Cut out the square.

2. Fold the square diagonally in half to make a triangle.

3. Fold the triangle in half to make a smaller triangle.

**4.** Fold the left section of the triangle towards the back.

**5**. Fold the right section of the triangle towards the back as well.

6. Cut away the gray area.

7. Carefully unfold the paper to reveal the snowflake.

Want more snowflake designs? Check out these:

- 1. <a href="https://www.firstp">https://www.firstp</a>
  <a href="mailto:alette.com/printab">alette.com/printab</a>
  <a href="le/snowflake.html">le/snowflake.html</a>
- 2. <a href="https://www.thebe">https://www.thebe</a>
  <a href="stideasforkids.co">stideasforkids.co</a>
  <a href="mailto:m/snowflake-temp">m/snowflake-temp</a>
  <a href="lates/">lates/</a>