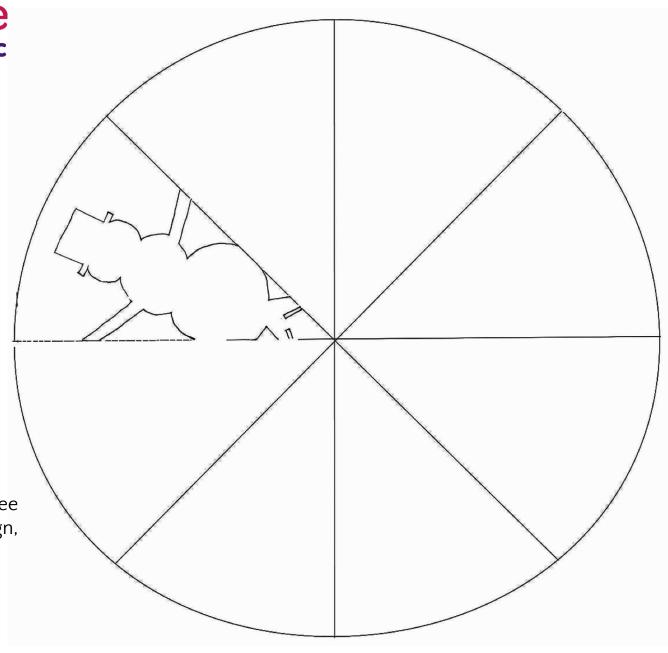

Tip: This design follows a simpler folding pattern. Just fold in half three times to get to the snowman design, then cut!

Tip: This design follows a simpler folding pattern. Just fold in half three times to get to the moose design, then cut!